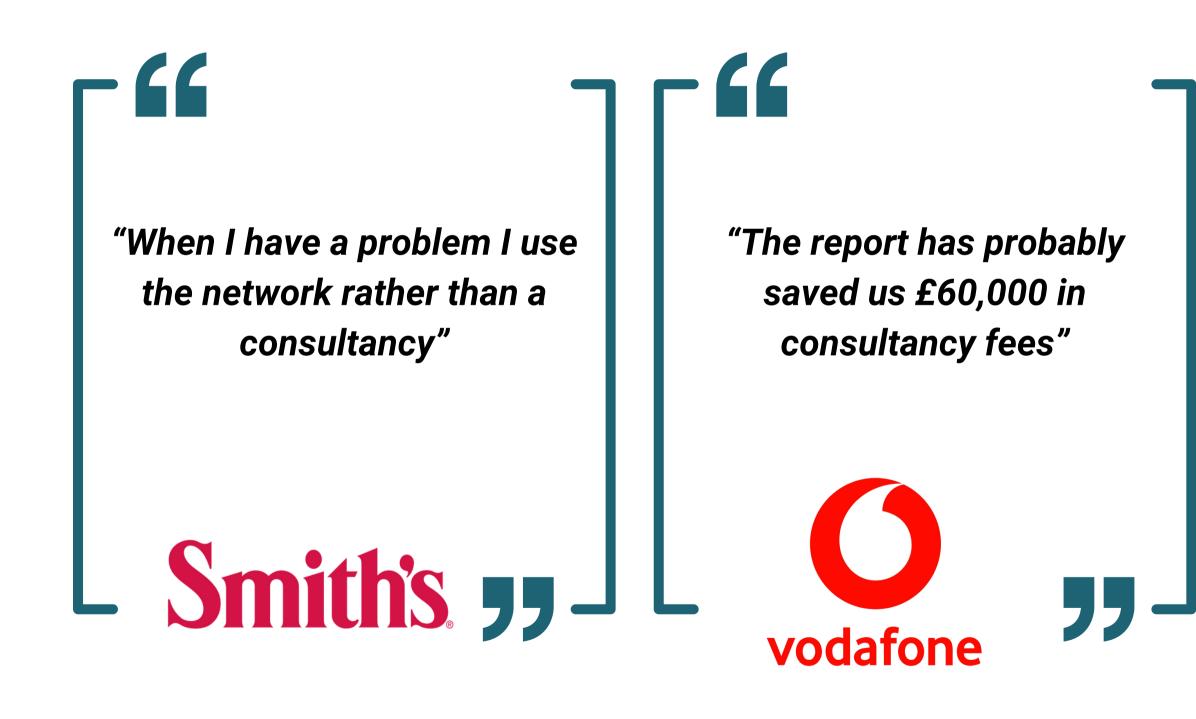

#### **Risk & Money**

Reduced risks and consultancy costs, due to proven methods from peers.