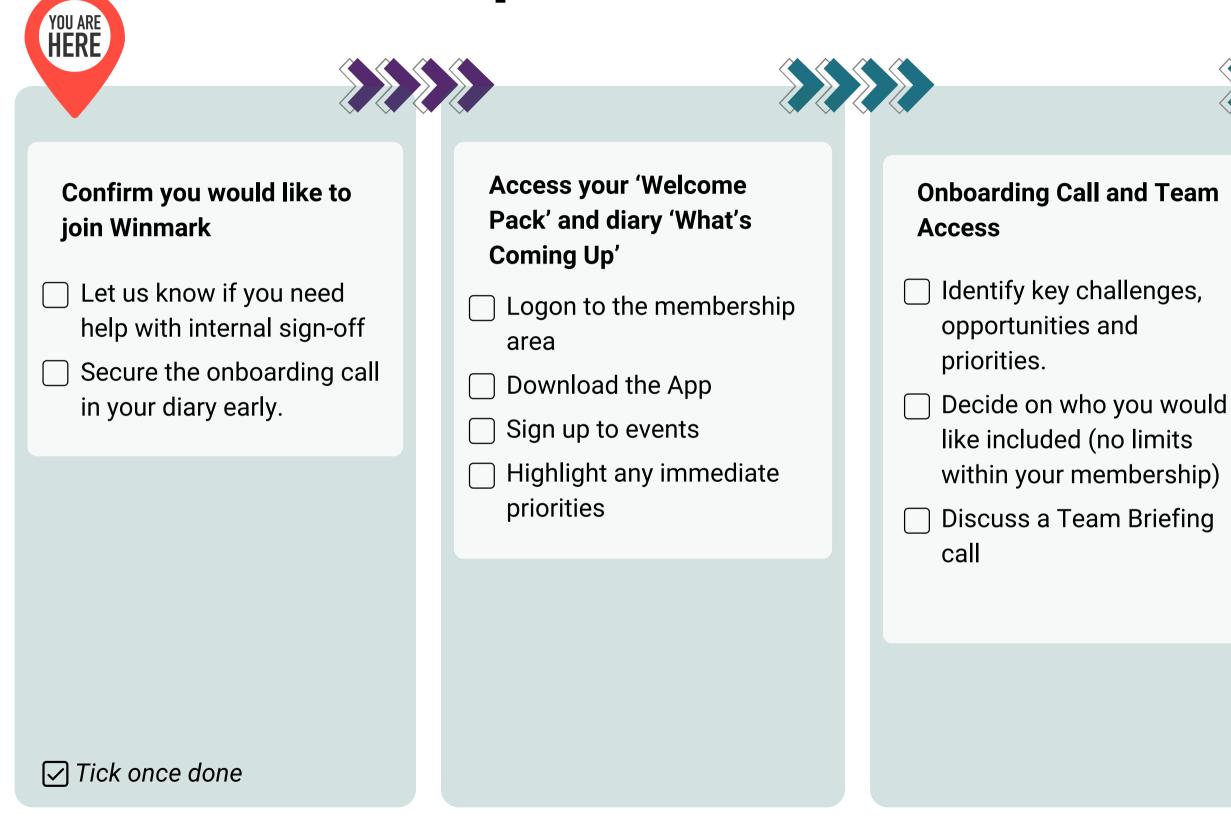

### **Next Steps - Your VIP Member Roadmap**

### **Embedding Your** Membership

Trigger introductions, consult the memberships, profiling, mentoring, popup boards, research and other platform opportunities

 $\square$  Align events and masterclasses to team development needs.

Look at 'Aspire Programme' and the internal Academy opportunity.