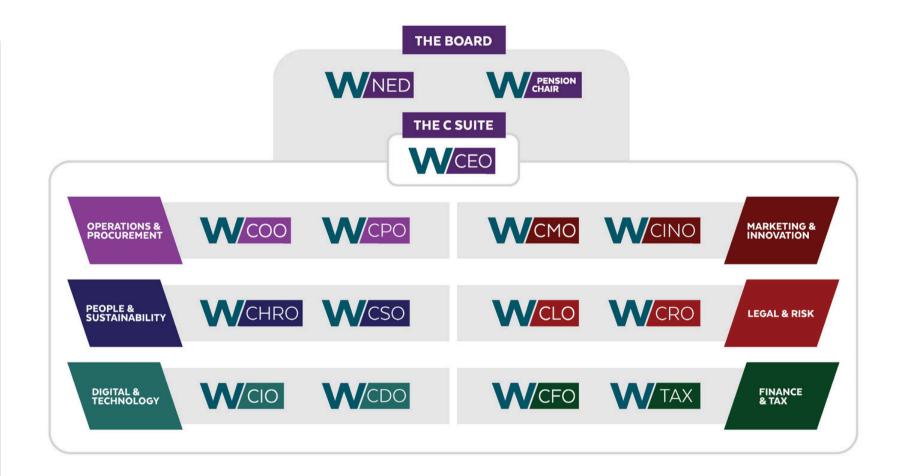

### **World Class C-Suite Community**

You get global access to 16+ C-Suite networks, including over 140+ C-Suite meetings annually, offering the ability to connect and source insights from over 900 member organisations globally.