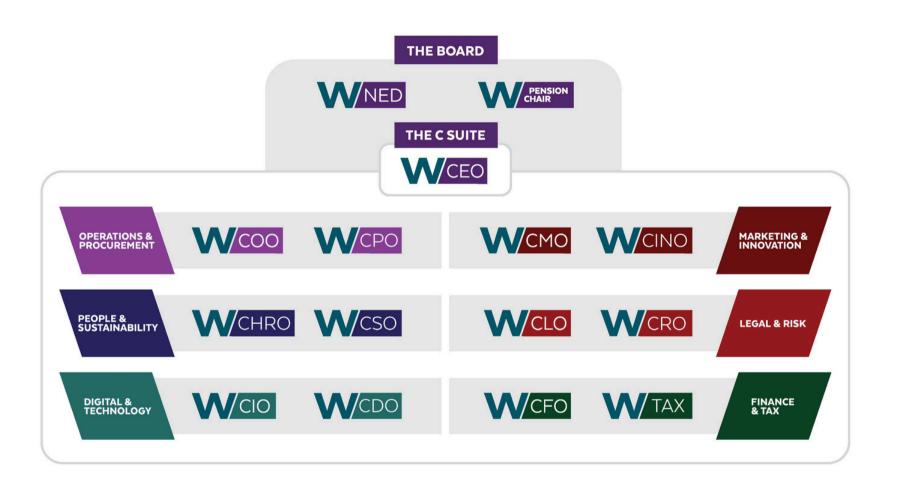

# The Winmark CHRO Network - At a Glance

The CHRO Network is a protected space for CHROs and HR Directors to share challenges, ideas, successes and passions in a 'non-sales' environment to encourage open dialogue.

The CHRO Network is based on a peer-to-peer model, in which members learn from each other, benchmark, gain assurance and tap into the 'wisdom of the crowd'.

Members gain practical insights through indepth case studies and impromptu reflections; from nightmare 'war stories' as well as award-winning initiatives.

Members have access to resources, toolkits, and insights coming out of network activity which is captured and archived for ondemand reference.

CHRO Network members get insights and expertise from Network technical partners to help them challenge their advisors effectively and help frame the scope of advisory work.

# **Delivering Value on Every Level**

### **Organisation**

### Insight

Into what the best CHROs and companies are doing and how they are doing it.

### Confidence

Ability to capitalize on proven CHRO methods with supporting collateral.

### Access

Access to 900+ leading C-Suite Executives, filling knowledge and skills gaps, which you can tap into at any time.

### Role

### **Strategic**

Insight into what is possible and the spark and energy to make it happen.

### **Decisions**

Better and faster decisions made with greater confidence.

### **C-Suite**

Commercial and career benefits of access to the Winmark C-Suite networks and profiling.

### **People**

Better managed people, staying longer, engaged, performing better and delivering more value.

### **Risk & Money**

Reduced risks and consultancy costs, due to proven methods from peers.

### Team

### Time

Saved time in sourcing better policies, tools and methods. Right first time, freeing up time to add value.

### **Unlimited**

Unmetered usage that costs less than half a days consultancy.

### Develop

Free access to \$100,000+ of World Class Masterclasses.