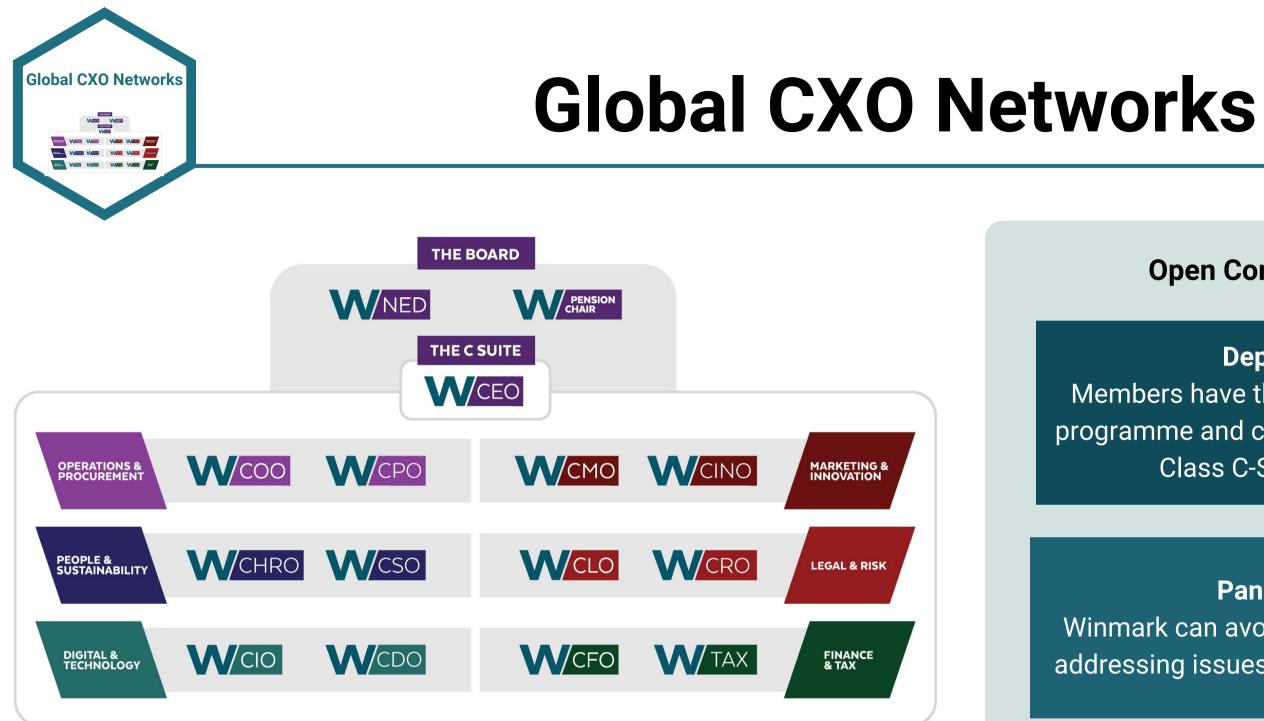

### Unique Access

Winmark runs 16 World **Class C-Suite networks** offering unique breadth to its members.

Winmark places its members at the heart of an open C-Suite ecosystem.

### **Open Community Benefits**

### Depth & Breadth

Members have their own World Class CXO programme and can also access other World Class C-Suite programmes

### **Panoramic View**

Winmark can avoid siloed thinking through addressing issues from multiple view points

### Easy to Use

Members can communicate, source know-how, ask questions and reserve their places on 160+ meetings a year through a digital portal

C-Suite Insight

NETWORK NTELLIGENCE

Annual Meeting

Davos 2023